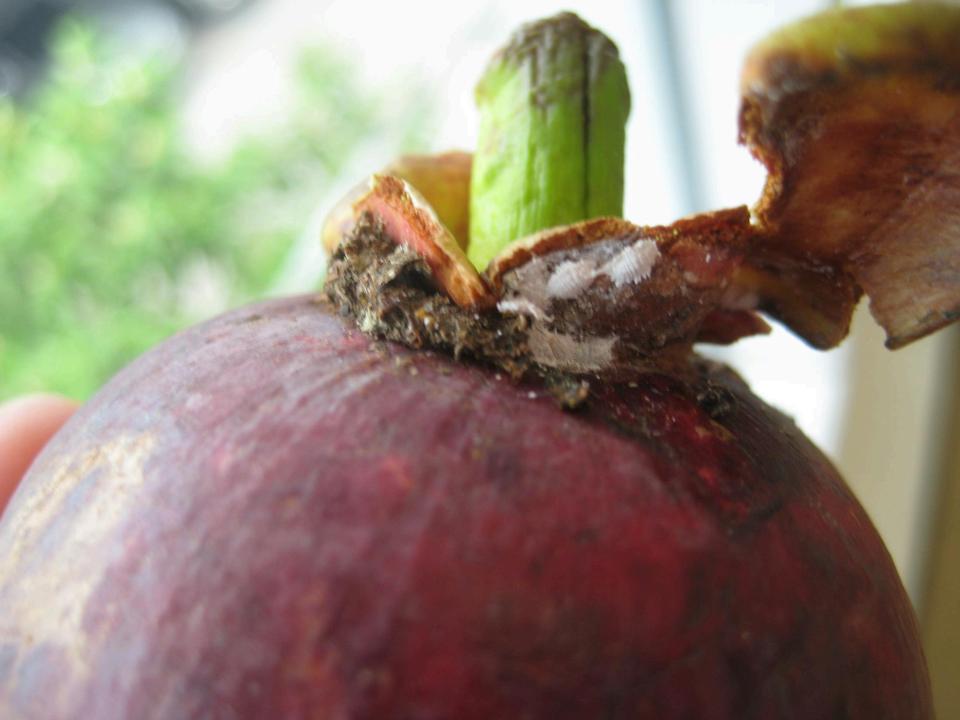

| Second Box      | Third Box  | Forth Box | Fifth Box |  |
| 151                                                   | 30.2     | 10                                                                                                                                                                                                                                                                                                                   | 40              | . 70       | 101       | 131       |  |



# **Inspection-Longans**













# Inspection- Mangosteen









# **Inspection- Conveyance**







## Paperwork...

| actor: 1.366<br>kGy): 1                    |
|--------------------------------------------|
|                                            |
|                                            |
| kGy): 1                                    |
|                                            |
|                                            |
|                                            |
| kGy): 0.897                                |
| (Ao): 0.0181<br>(Ao): 0.000<br>sion: 2.0 1 |
|                                            |
|                                            |
|                                            |
|                                            |
|                                            |
|