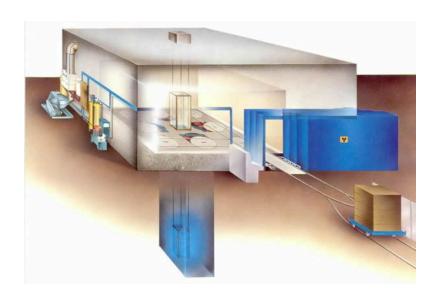

# **Phytosanitary Irradiation**

There are three approved source for phytosanitary irradiation treatments

- Gamma: Cobalt<sub>60</sub> or Cesium<sub>137</sub> emits photons during decay
- **E-beam**: High energy electrons propelled from an electron gun
- X-ray: High energy electrons are converted to X-rays (photons)