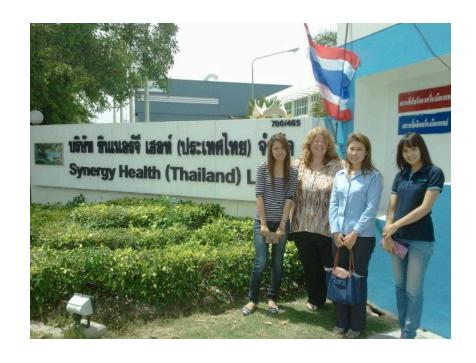

## **Preclearance: Thailand**

### Synergy Health Ltd

- Certified 2008
- Re-Certified 2009
- Co<sub>60</sub>
- Mangosteen and Longan

# **Thailand Preclearance Program**

## Synergy Health Ltd

- Certified 2008
- Re-certified 2009
- •Co60