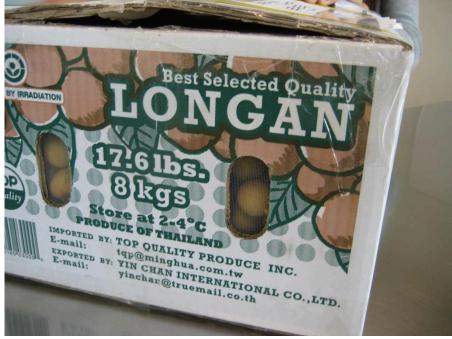

| Second Box      | Third Box  | Forth Box | Fifth Box |  |
| 151                                                   | 30.2     | 10                                                                                                                                                                                                                                                                                                                   | 40              | . 70       | 101       | 131       |  |



# **Inspection-Longans**













# Inspection- Mangosteen









# **Inspection- Conveyance**







## Paperwork...

| actor: 1.366<br>kGy): 1                    |
|--------------------------------------------|
|                                            |
|                                            |
| kGy): 1                                    |
|                                            |
|                                            |
|                                            |
| kGy): 0.897                                |
| (Ao): 0.0181<br>(Ao): 0.000<br>sion: 2.0 1 |
|                                            |
|                                            |
|                                            |
|                                            |
|