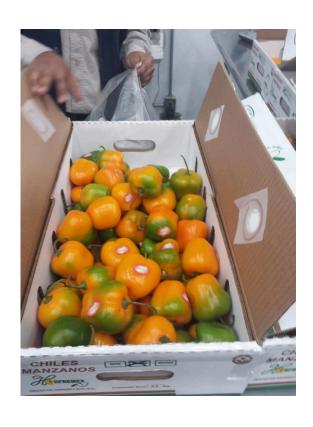

#### **Sterigenics**

- Certified 2008
- Re-Certified 2012
- Co<sub>60</sub>
- Guava and Chile Manzano

#### Benebión

- Certified 2011
- Co<sub>60</sub>
- Guava, Chile Manzano, Mango, and Sweet Lime