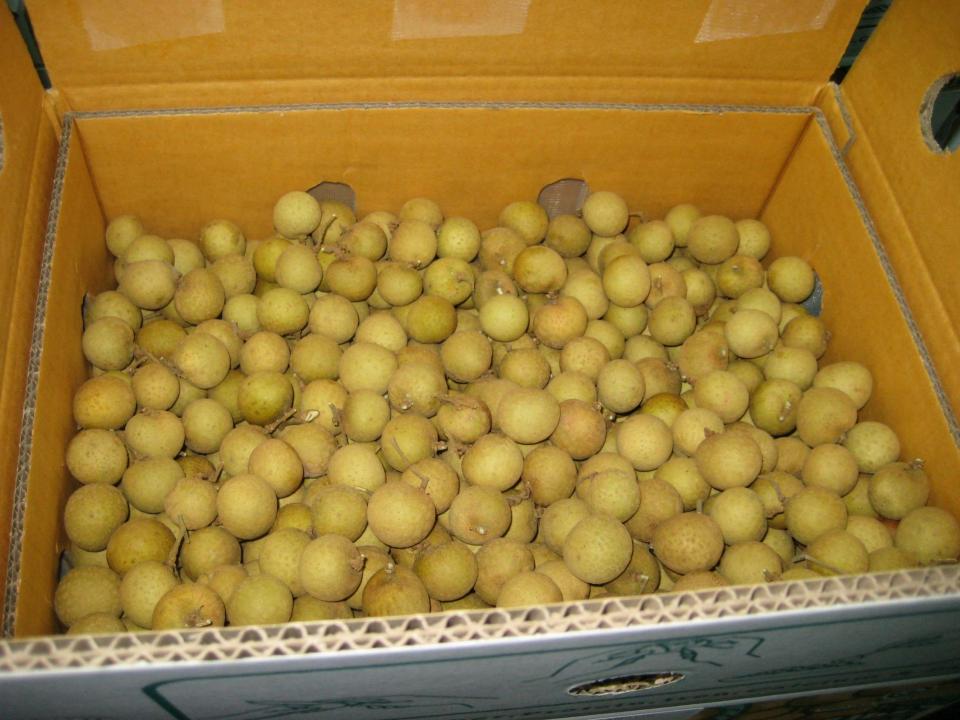

| Second Box      | Third Box  | Forth Box | Fifth Box |  |
| 151                                                   | 30.2     | 10                                                                                                                                                                                                                                                                                                                   | 40              | . 70       | 101       | 131       |  |



# **Inspection-Longans**













# Inspection- Mangosteen









# **Inspection- Conveyance**







## Paperwork...

| actor: 1.366<br>kGy): 1                    |
|--------------------------------------------|
|                                            |
|                                            |
| kGy): 1                                    |
|                                            |
|                                            |
|                                            |
| kGy): 0.897                                |
| (Ao): 0.0181<br>(Ao): 0.000<br>sion: 2.0 1 |
|                                            |
|                                            |
|                                            |
|                                            |
|                                            |