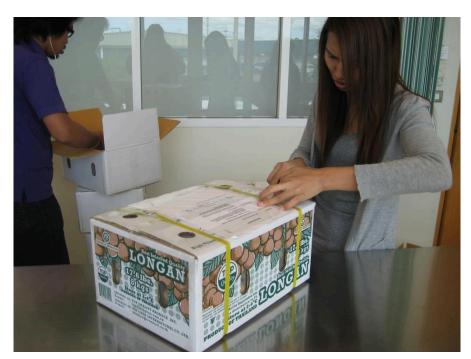

| Second Box      | Third Box  | Forth Box | Fifth Box |  |
| 151                                                   | 30.2     | 10                                                                                                                                                                                                                                                                                                                   | 40              | . 70       | 101       | 131       |  |



# **Inspection-Longans**













# Inspection- Mangosteen









# **Inspection- Conveyance**







## Paperwork...

| actor: 1.366<br>kGy): 1                    |
|--------------------------------------------|
|                                            |
|                                            |
| kGy): 1                                    |
|                                            |
|                                            |
|                                            |
| kGy): 0.897                                |
| (Ao): 0.0181<br>(Ao): 0.000<br>sion: 2.0 1 |
|                                            |
|                                            |
|                                            |
|                                            |
|