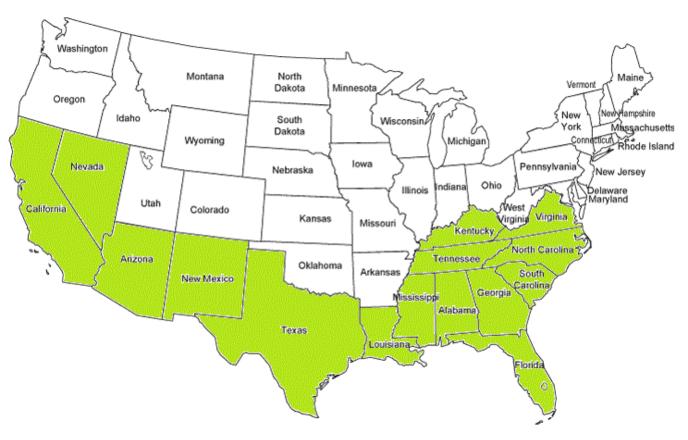

## Southern Tier Rule

As of July 2012, establishment of port of entry phytosanitary irradiation facilities are allowed in the Southern U.S. states.

# Southern States: Port of Entry