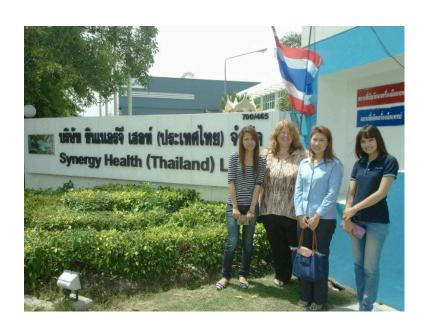

## **Preclearance: Thailand**

### Synergy Health Ltd

- Certified 2008
- Re-Certified 2009
- Co<sub>60</sub>
- Mangosteen and Longan

## Synergy Health Ltd

- Certified 2008
- Re-certified 2009
- •Co60